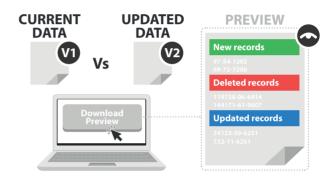

## **Data & Products Updates**

Ever-changing regulatory content increases the burden of chemical compliance that's where ExESS' data & products updates features offer a key advantage on the market.

The **ExESS delta report feature** draws a comparison of your existing data against the new downloadable version then provides a preview of the update result. This tool helps mitigate risks by allowing to anticipate the impacts of data updates and to make an educated choice when downloading the latest versions of your regulatory lists.

Taking this further, **ExESS' products updates checker** analyses the impact of the recent modifications on your products. You can always assess the potentially-affected products before updating them.