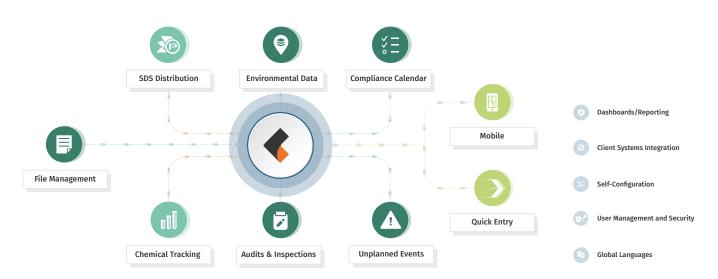

### **Integrated EHS Management Cloud Platform**

**Compliance Calendar:** Track date-driven tasks including custom notifications and escalation workflows.

Audits and Inspections: Reduce risk with custom input forms including finding triggers and corrective actions.

**Unplanned Events:** Customize incident management workflows with integrated corrective actions.

**Environmental Data:** Manage new ESG standards at all levels of organization, accurately.

**SDS Distribution:** Up to date SDS documents accessible to all employees.

**Chemical Tracking:** Manage material quantities and locations enterprise-wide.

File Management: Centralize documents, images, any file type.

**Mobile:** On the go actions, incidents, assessments and documents.

**Quick Entry:** Express entry of observations and near misses designed for any employee, any skill level.

**Dashboards/Reporting:** Quick data output to visualize ESG metrics and trends.

**Client Systems Integration:** Automatic and encrypted data flow from any system.

**Self-configuration:** Customize layouts, fields, workflows and input forms.

**User Management and Security:** EHS data segregated by user groups/permission-based.

Global Languages: Support for over 50 languages.